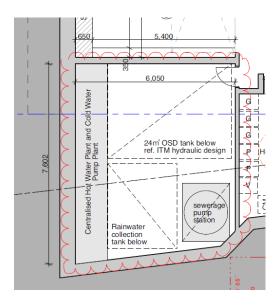

## Mosman Council

Date 12<sup>th</sup> of May 2022 File 20 – 315 / let 1000.doc

project: proposed residential development at 22 redan street, mosman

re: basement plantroom

To whom it may concern.

This is to confirm that the Plantroom shown on the current Architectural Basement Drawing is required to house the following:

- 1. Central domestic hotwater plant
- 2. Domestic hotwater system circulation pump
- 3. Coldwater booster pump assembly
- 4. Individual Coldwater + Gas Unit meters
- 5. Access / inspection lids for Sewer pump out station, on site detention tank and rainwater collection tank